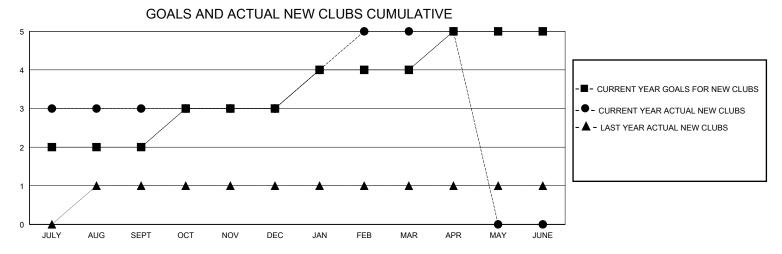

## District 317 F

Results as of: 5/31/2020

| GMT:                        |               |             | GMT CA        |                                      |                        |                         |                                                    |  |
|-----------------------------|---------------|-------------|---------------|--------------------------------------|------------------------|-------------------------|----------------------------------------------------|--|
| Clubs                       |               |             |               | Members                              |                        |                         |                                                    |  |
| RESULTS FOR 2019-2020       |               |             |               | RESULTS FOR 2019-2020                |                        |                         |                                                    |  |
| QUARTER                     | NEW CLUB GOAL | NEW CLUBS   | DROPPED CLUBS | QUARTER MEME                         | BER GROWTH NET<br>GOAL | MEMBER GROWTH<br>ACTUAL | DROPPED<br>MEMBERS ACTUAL<br>(including transfers) |  |
| JULY/AUG/SEPT               | 2             | 3           | 0             | JULY/AUG/SEPT                        | 40                     | 152                     | 55                                                 |  |
| JAN/FEB/MAR<br>APR/MAY/JUNE | 1<br>1<br>1   | 0<br>2<br>0 | 0             | OCT/NOV/DEC JAN/FEB/MAR APR/MAY/JUNE | 60<br>50<br>50         | 32<br>99<br>1           | 80<br>39<br>4                                      |  |