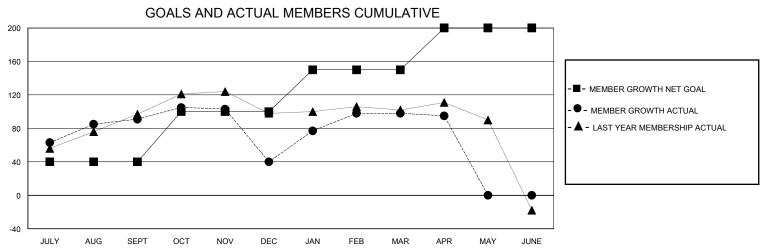

## District 317 F

Results as of: 5/31/2020

| GMT:                        |               |             | GMT CA        |                                      |                        |                         |                                                    |  |
|-----------------------------|---------------|-------------|---------------|--------------------------------------|------------------------|-------------------------|----------------------------------------------------|--|
| Clubs                       |               |             |               | Members                              |                        |                         |                                                    |  |
| RESULTS FOR 2019-2020       |               |             |               | RESULTS FOR 2019-2020                |                        |                         |                                                    |  |
| QUARTER                     | NEW CLUB GOAL | NEW CLUBS   | DROPPED CLUBS | QUARTER MEME                         | BER GROWTH NET<br>GOAL | MEMBER GROWTH<br>ACTUAL | DROPPED<br>MEMBERS ACTUAL<br>(including transfers) |  |
| JULY/AUG/SEPT               | 2             | 3           | 0             | JULY/AUG/SEPT                        | 40                     | 152                     | 55                                                 |  |
| JAN/FEB/MAR<br>APR/MAY/JUNE | 1<br>1<br>1   | 0<br>2<br>0 | 0             | OCT/NOV/DEC JAN/FEB/MAR APR/MAY/JUNE | 60<br>50<br>50         | 32<br>99<br>1           | 80<br>39<br>4                                      |  |